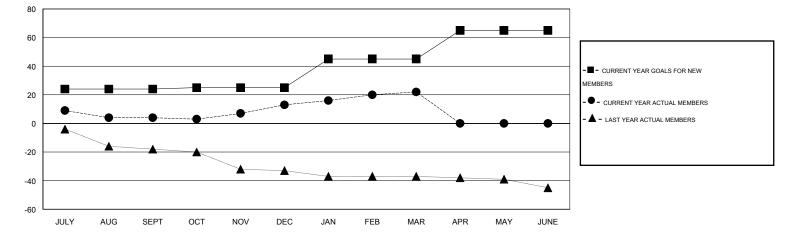

## LOCATION ENGLAND

GMT CA 4

| Clubs                 |                  |           |                  |                  | Members               |                    |                                     |                    |                  |  |
|-----------------------|------------------|-----------|------------------|------------------|-----------------------|--------------------|-------------------------------------|--------------------|------------------|--|
| RESULTS FOR 2014-2015 |                  |           |                  |                  | RESULTS FOR 2014-2015 |                    |                                     |                    |                  |  |
| QUARTER               | NEW CLUB<br>GOAL | NEW CLUBS | DROPPED<br>CLUBS | NET<br>GAIN/LOSS | QUARTER               | NEW MEMBER<br>GOAL | CHARTER AND<br>NEW MEMBERS<br>ADDED | DROPPED<br>MEMBERS | NET<br>GAIN/LOSS |  |
| JULY/AUG/SEPT         | 1                | 0         | 0                | 0                | JULY/AUG/SEPT         | 24                 | 33                                  | 29                 | 4                |  |
| OCT/NOV/DEC           | 0                | 0         | 0                | 0                | OCT/NOV/DEC           | 1                  | 26                                  | 17                 | 9                |  |
| JAN/FEB/MAR           | 0                | 0         | 0                | 0                | JAN/FEB/MAR           | 20                 | 24                                  | 15                 | 9                |  |
| APR/MAY/JUNE          | 0                | 0         | 0                | 0                | APR/MAY/JUNE          | 20                 | 0                                   | 0                  | 0                |  |